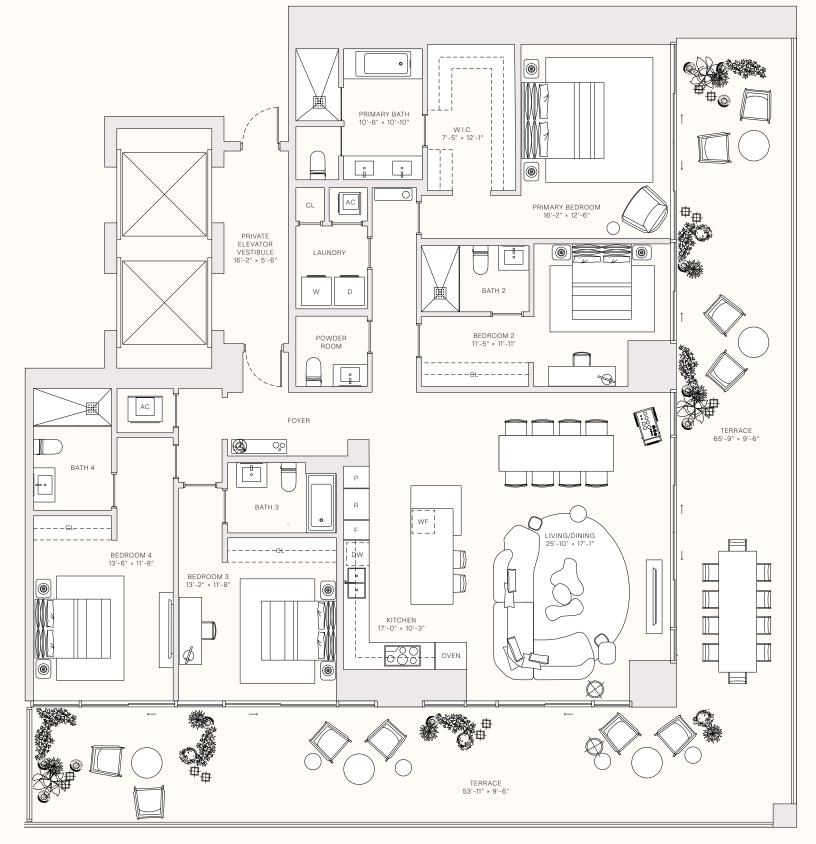

## RESIDENCE 04

LEVELS 31-47

4 BEDROOMS 4 BATHROOMS POWDER ROOM PRIVATE TERRACE PRIVATE ELEVATOR

\_\_\_\_\_ TOTAL \_\_\_\_\_ 3,712 sq ft | 345 sq M

---- INTERIOR ----2,549 sq ft | 237 sq M

- OUTDOOR LIVING -1,163 sq ft | 108 sq M

- TERRACE LINEAR LENGTH -119.67 FT 36.48 M

OCEAN VIEWS