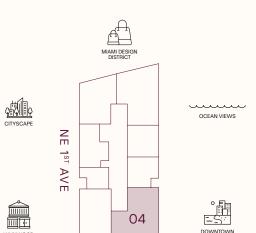

## RESIDENCE 04

LEVELS 31-47

4 BEDROOMS 4 BATHROOMS POWDER ROOM PRIVATE TERRACE PRIVATE ELEVATOR

\_\_\_\_\_ TOTAL \_\_\_\_\_ 3,712 sq ft | 345 sq M

---- INTERIOR ----2,549 sq ft | 237 sq M

- OUTDOOR LIVING -1,163 sq ft | 108 sq M