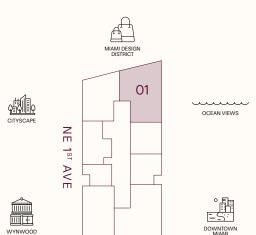

## RESIDENCE OI

LEVELS 31-47

4 BEDROOMS
4 BATHROOMS
POWDER ROOM
PRIVATE TERRACE
PRIVATE ELEVATOR

4,073 sq ft | 379 sq M

\_\_\_\_ INTERIOR \_\_\_\_\_ 2,892 sq ft | 269 sq m

— OUTDOOR LIVING — 1,181 sq ft | 110 sq m