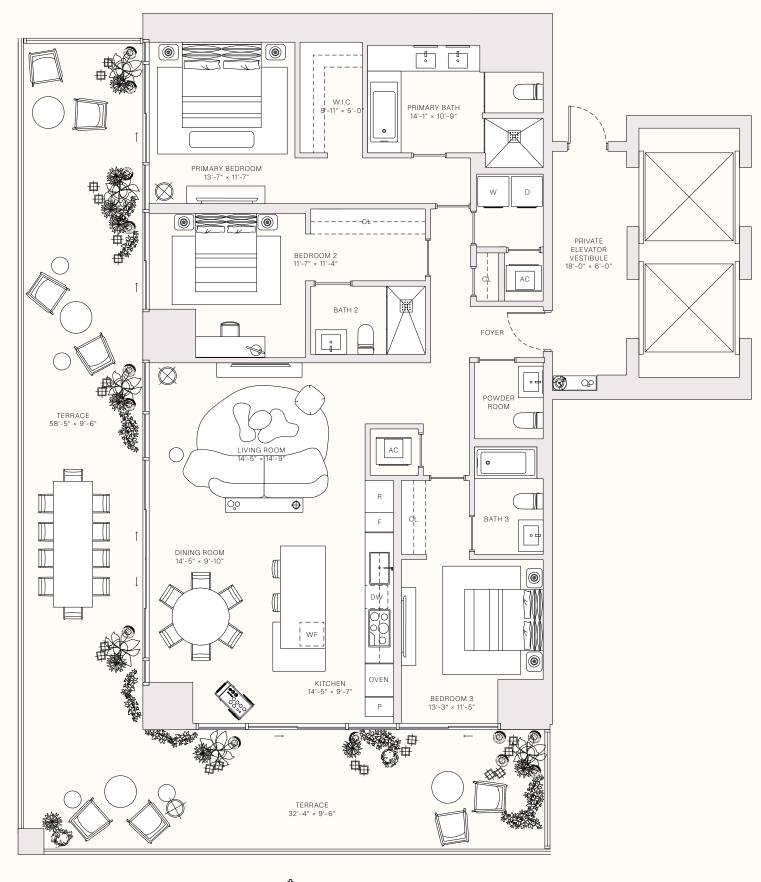

## RESIDENCE 05

LEVELS 31-47

3 BEDROOMS
3 BATHROOMS
POWDER ROOM
PRIVATE TERRACE
PRIVATE ELEVATOR

\_\_\_\_\_ TOTAL \_\_\_\_\_\_\_ 2,951 sq ft | 274 sq m

1,983 sq ft | 184 sq M

— OUTDOOR LIVING — 968 SQ FT | 90 SQ M

- TERRACE LINEAR LENGTH - 90.75 FT | 27.66 M

WYNWOOD

This project is being developed by Midtown One Investments, LLC, a Delaware limited liability company ("Developer"), which has a limited right to use the trademarked names and logos of Terra and Miami Tropic, and you agree to look solely to Developer (and not to Terra, Miami Tropic, or any of their affiliates) with respect to any and all matters relating to the marketing and/or development of the project. The Terra and Miami Tropic, or any of their affiliates are each comprised of several separate companies that are legally discinst. Reference to Sinch Forcine and Miami Tropic is merely for conveniences and Should not be relied upon as convenience and Miami Tropic is merely for convenience and Miami Tropic convenience and Miami Tr