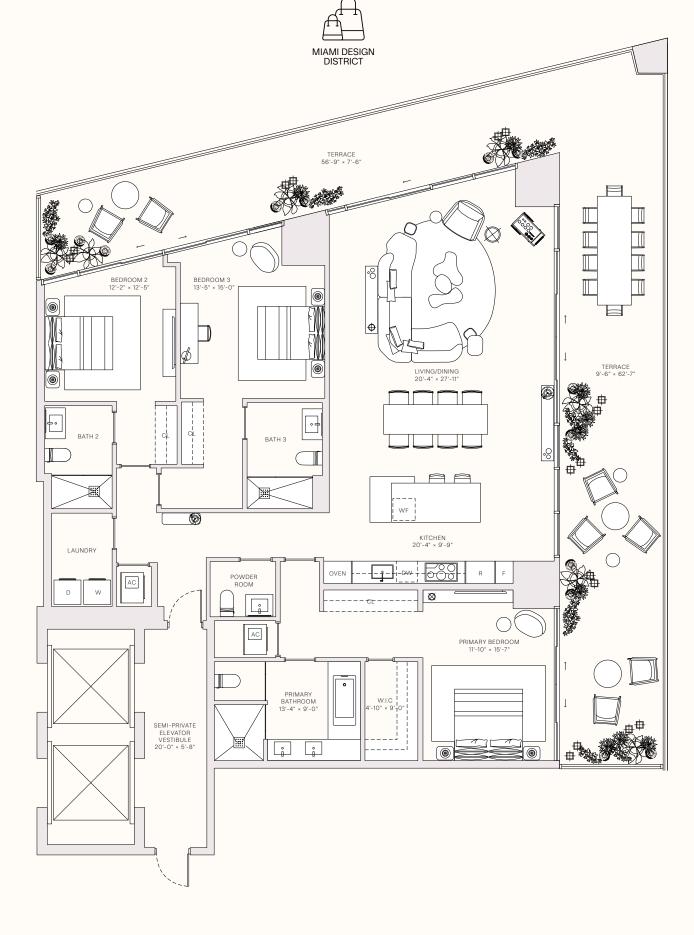

#### RESIDENCE OIA

LEVELS 9-30

3 BEDROOMS
3 BATHROOMS
POWDER ROOM
PRIVATE TERRACE
SEMI-PRIVATE ELEVATOR

3,340 sq ft | 311 sq m

\_\_\_\_\_ INTERIOR \_\_\_\_\_\_ 2,309 sq ft | 215 sq m

— OUTDOOR LIVING — 1,031 sq ft | 96 sq m