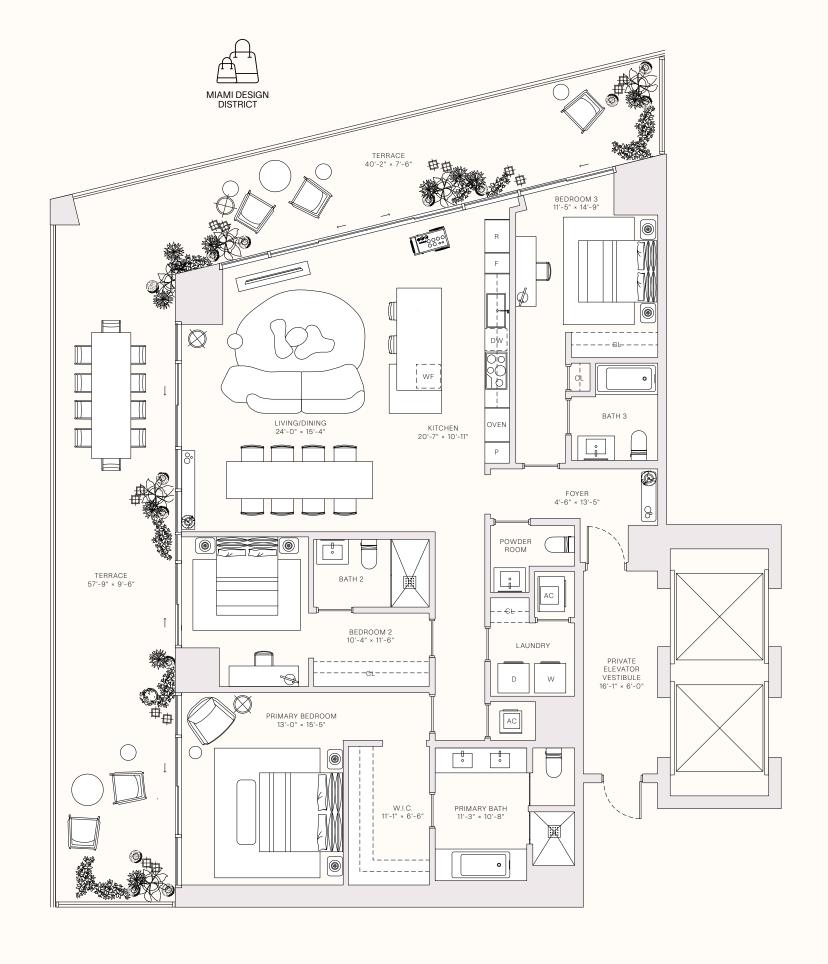

#### RESIDENCE 02A

LEVELS 9-30

3 BEDROOMS
3 BATHROOMS
POWDER ROOM
PRIVATE TERRACE
PRIVATE ELEVATOR

— OUTDOOR LIVING — 651 sq ft | 60 sq m

- TERRACE LINEAR LENGTH - 65.08 FT | 19.84 M

This project is being developed by Midtown One Investments, LLC, a Delaware limited liability company ("Developer"), which has a limited right to use the trademarked names and logs of Terra and Miami Tropic, or any of their affiliates) with respect to any and all matters relating to the marketing and/or development of the project. The Terra and Miami Tropic, or or optimize are each comprised of several separate companies that are legally deficient. Reference to Tier and Miami Tropic is merely for convenience and the purposes. Or lar expressionations cannot be relief upon for any other purposes. Drail expressionations in the prospecture of the project is a developer. For correct presentations, risks or subject or less on a developer is a buyer or lesses. These materials are not intended to be an offer to sell, or solication to buy and it the condominium. Such an offering circularly for the condominium and not not statements should not be relied upon as corn or the an offer to sell, or solication to buy a until in the condominium and not statements should be relied upon as corn or the an offer to sell, or solication to buy a until in the condominium and not statements should be relied upon as corn or the and the prospectus (effering circularly for the coordination and not be relied upon as corn or the sequence.) In the prospectus (effering circularly for the coordination and the prospectus of the residence of a until in the condominium and not not statements should be relief upon as corn or the sequence. The project should be relief upon to statements should be relief upon to state and the project should be relief upon to state and the project should be relief upon to state and the project should be relief upon to state and the project should be relief upon to state and the project should be relief upon to state and the project should b