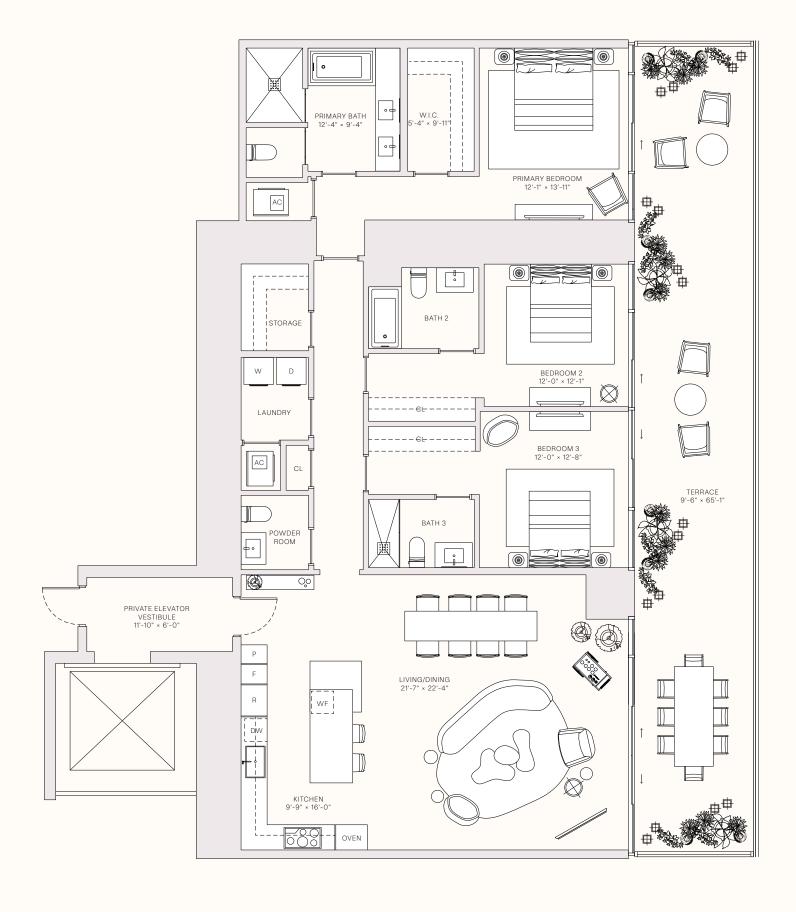

#### RESIDENCE 02A

LEVELS 9-30

3 BEDROOMS
3 BATHROOMS
POWDER ROOM
PRIVATE TERRACE
PRIVATE ELEVATOR

— OUTDOOR LIVING — 651 sq ft | 60 sq m

- TERRACE LINEAR LENGTH - 65.08 FT | 19.84 M

This project is being developed by Midtown One Investments, LLC, a Delaware limited liability company ("Developer"), which has a limited right to use the trademarked names and logs of Terra and Miami Tropic, or any of their affiliates) with respect to any and all matters relating to the marketing and/or development of the project. The Terra and Miami Tropic, or or optimize are each comprised of several separate companies that are legally deficient. Reference to Tier and Miami Tropic is merely for convenience and the purposes. Or lar expressionations cannot be relief upon for any other purposes. Drail expressionations in the prospecture of the project is a developer. For correct presentations, risks or subject or less on a developer is a buyer or lesses. These materials are not intended to be an offer to sell, or solication to buy and it the condominium. Such an offering circularly for the condominium and not not statements should not be relied upon as corn or the an offer to sell, or solication to buy a until in the condominium and not statements should be relied upon as corn or the an offer to sell, or solication to buy a until in the condominium and not statements should be relied upon as corn or the and the prospectus (effering circularly for the coordination and not be relied upon as corn or the sequence.) In the prospectus (effering circularly for the coordination and the prospectus of the residence of a until in the condominium and not not statements should be relief upon as corn or the sequence. The project should be relief upon to statements should be relief upon to state and the project should be relief upon to state and the project should be relief upon to state and the project should be relief upon to state and the project should be relief upon to state and the project should be relief upon to state and the project should b