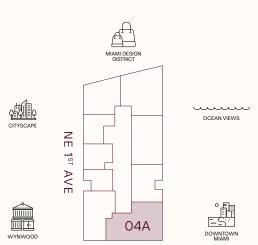

### RESIDENCE 04A

LEVELS 9-30

3 BEDROOMS
3 BATHROOMS
POWDER ROOM
PRIVATE TERRACE
PRIVATE ELEVATOR

\_\_\_\_\_ TOTAL \_\_\_\_\_ 3,558 sq.ft | 330 sq.m

\_\_\_\_ INTERIOR \_\_\_\_\_ 2,373 sq.ft | 220 sq.m

— OUTDOOR LIVING — 1,185 sq ft | 110 sq m

- TERRACE LINEAR LENGTH - 139.42 ft | 42.50 m

This project is being developed by Midtown One Investments, LLC, a Delaware limited liability company ("Developer"), which has a limited right to use the trademarked names and logos of Terra and Miami Tropic, and you agree to look solely to Developer (and not to Terra, Miami Tropic, or any of their affiliates) with respect to any and all matters relating to the marketing and/or development of the project. The Terra and Miami Tropic, or any of their affiliates are each comprised of several separate companies that are legally discinst. Reference to Sinch Forcine and Miami Tropic is merely for conveniences and Should not be relied upon as convenience and Miami Tropic is merely for convenience and Miami Tropic convenience and Miami Tr