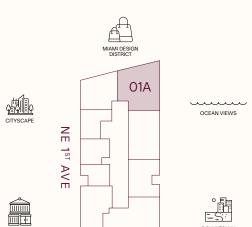

#### RESIDENCE OIA

LEVELS 9-30

3 BEDROOMS
3 BATHROOMS
POWDER ROOM
PRIVATE TERRACE
SEMI-PRIVATE ELEVATOR

3,340 sq ft | 311 sq m

\_\_\_\_\_ INTERIOR \_\_\_\_\_\_ 2,309 sq ft | 215 sq m

— OUTDOOR LIVING — 1,031 sq ft | 96 sq m