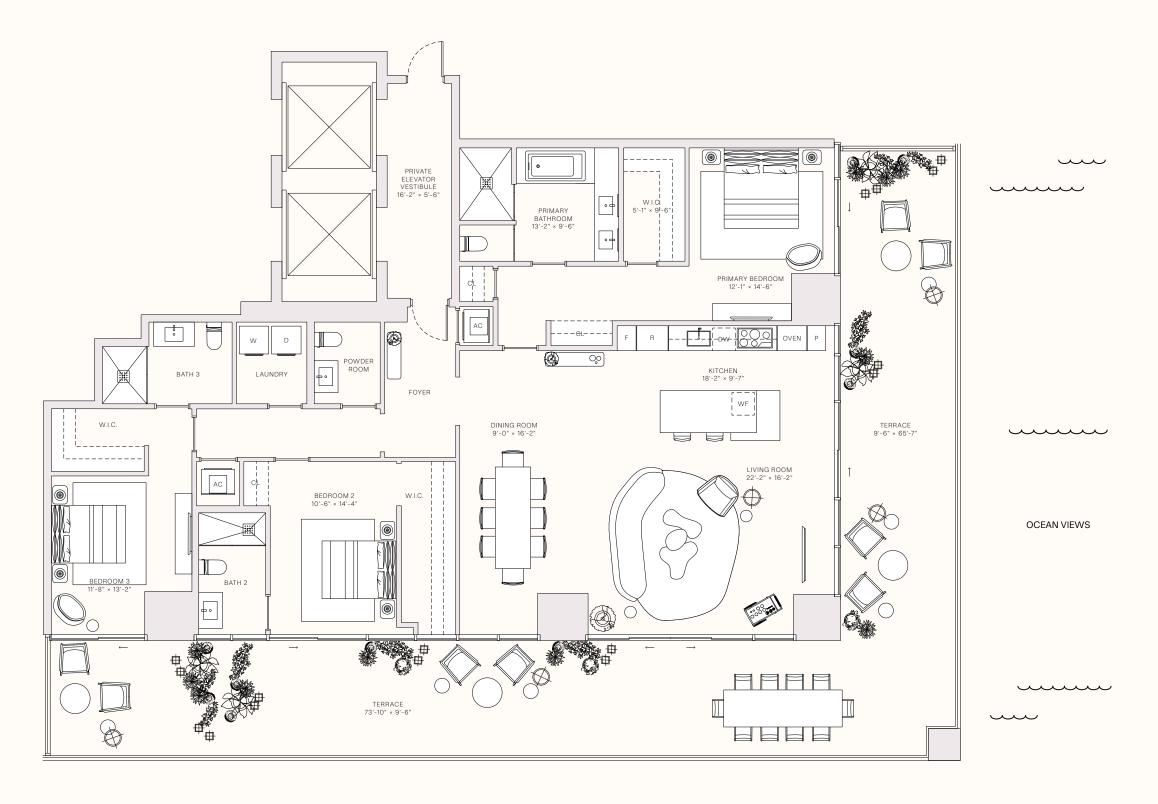

### RESIDENCE 04A

LEVELS 9-30

3 BEDROOMS
3 BATHROOMS
POWDER ROOM
PRIVATE TERRACE
PRIVATE ELEVATOR

\_\_\_\_\_ TOTAL \_\_\_\_\_ 3,558 sq.ft | 330 sq.m

\_\_\_\_ INTERIOR \_\_\_\_\_ 2,373 sq.ft | 220 sq.m

— OUTDOOR LIVING — 1,185 sq ft | 110 sq m

- TERRACE LINEAR LENGTH - 139.42 ft | 42.50 m

This project is being developed by Midtown One Investments, LLC, a Delaware limited liability company ("Developer"), which has a limited right to use the trademarked names and logos of Terra and Miami Tropic, and you agree to look solely to Developer (and not to Terra, Miami Tropic, or any of their affiliates) with respect to any and all matters relating to the marketing and/or development of the project. The Terra and Miami Tropic, or any of their affiliates are each comprised of several separate companies that are legally discinst. Reference to Sinch Forcine and Miami Tropic is merely for conveniences and Should not be relied upon as convenience and Miami Tropic is merely for convenience and Miami Tropic convenience and Miami Tr