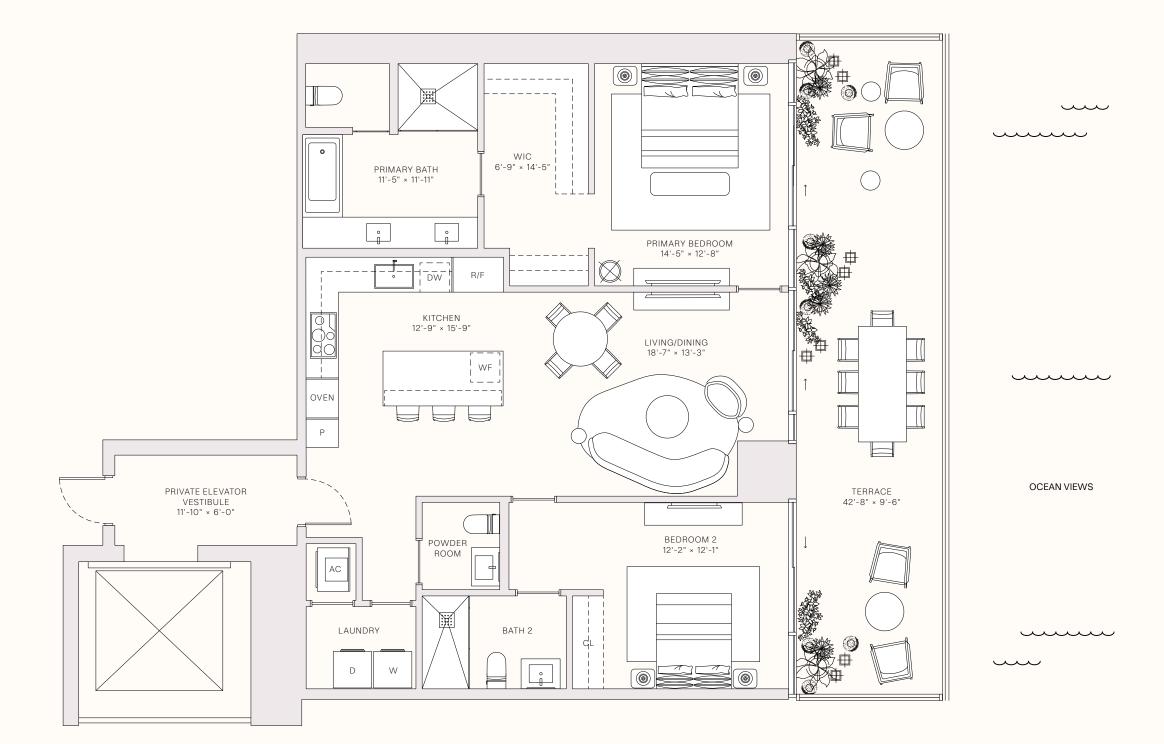

#### RESIDENCE 02

LEVELS 31-47

2 BEDROOMS
2 BATHROOMS
POWDER ROOM
PRIVATE TERRACE
PRIVATE ELEVATOR

1,539 sq ft | 143 sq m

— OUTDOOR LIVING — 426 sq ft | 40 sq m

- TERRACE LINEAR LENGTH - 42.67 FT | 13 M

This project is being developed by Midtown One Investments, LLC, a Delaware limited liability company ("Developer"), which has a limited right to use the trademarked names and logs of Terra and Miami Tropic, or any of their affiliates) with respect to any and all matters relating to the marketing and/or development of the project. The Terra and Miami Tropic, or or optimize are each comprised of several separate companies that are legally deficient. Reference to Tier and Miami Tropic is merely for convenience and the purposes. Or lar expressionations cannot be relief upon for any other purposes. Drail expressionations in the prospecture of the project is a developer. For correct presentations, risks or subject or less on a developer is a buyer or lesses. These materials are not intended to be an offer to sell, or solication to buy and it the condominium. Such an offering circularly for the condominium and not not statements should not be relied upon as corn or the an offer to sell, or solication to buy a until in the condominium and not statements should be relied upon as corn or the an offer to sell, or solication to buy a until in the condominium and not statements should be relied upon as corn or the an offer to sell, or to resident or such its buyer of the sex. The condominium and not not statements should be relied upon as corn or the sequence. The prospectus (effencing circularly for the condominium and not statements should be relied upon as corn or the sequence to a large or statement should be relied upon as corn or the sequence. The project should be relied upon as corn of the sequence to state and the prospectus (effencing circularly for the sequence) to state and the sequence of the seq