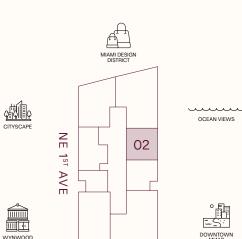

#### RESIDENCE 02

LEVELS 31-47

2 BEDROOMS
2 BATHROOMS
POWDER ROOM
PRIVATE TERRACE
PRIVATE ELEVATOR

1,539 sq ft | 143 sq m

— OUTDOOR LIVING — 426 sq ft | 40 sq m

- TERRACE LINEAR LENGTH - 42.67 FT | 13 M

This project is being developed by Midtown One Investments, LLC, a Delaware limited liability company ("Developer"), which has a limited right to use the trademarked names and logs of Terra and Miami Tropic, or any of their affiliates) with respect to any and all matters relating to the marketing and/or development of the project. The Terra and Miami Tropic, or or optimize are each comprised of several separate companies that are legally deficient. Reference to Tier and Miami Tropic is merely for convenience and the purposes. Or lar expressionations cannot be relief upon for any other purposes. Drail expressionations in the prospecture of the project is a developer. For correct presentations, risks or subject or less on a developer is a buyer or lesses. These materials are not intended to be an offer to sell, or solication to buy and it the condominium. Such an offering circularly for the condominium and not not statements should not be relied upon as corn or the an offer to sell, or solication to buy a until in the condominium and not statements should be relied upon as corn or the an offer to sell, or solication to buy a until in the condominium and not statements should be relied upon as corn or the an offer to sell, or to resident or such its buyer of the sex. The condominium and not not statements should be relied upon as corn or the sequence. The prospectus (effencing circularly for the condominium and not statements should be relied upon as corn or the sequence to a large or statement should be relied upon as corn or the sequence. The project should be relied upon as corn of the sequence to state and the prospectus (effencing circularly for the sequence) to state and the sequence of the seq