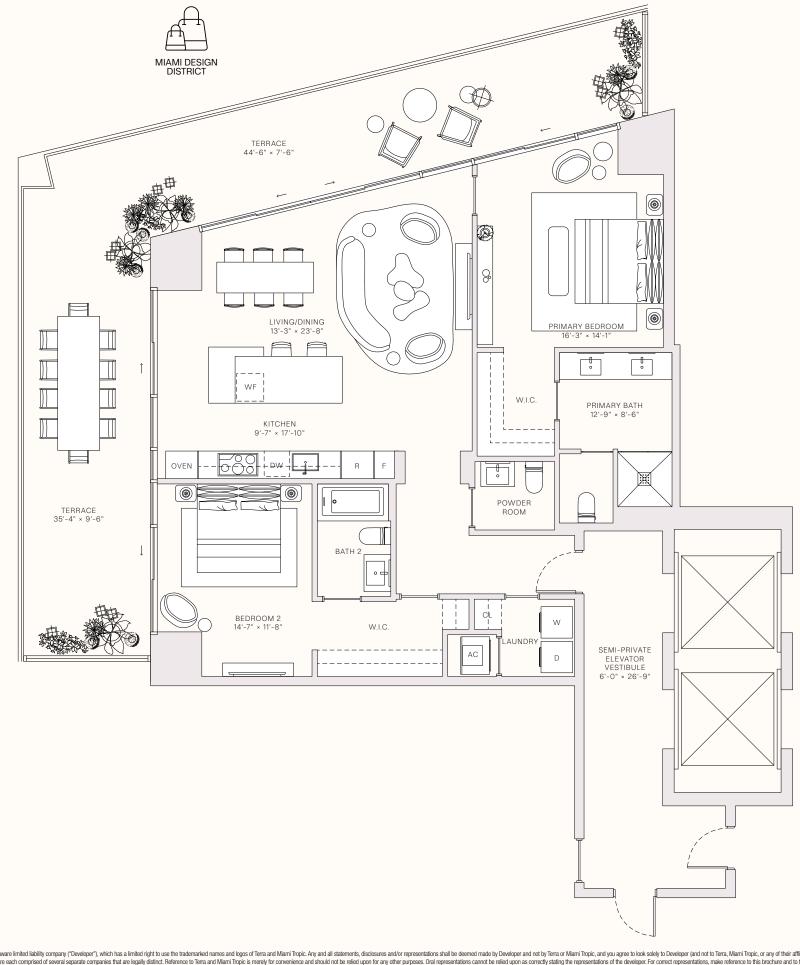

### RESIDENCE 09A

LEVELS 9-30

2 BEDROOMS
2 BATHROOMS
POWDER ROOM
PRIVATE TERRACE
SEMI-PRIVATE ELEVATOR

\_\_\_\_\_ INTERIOR \_\_\_\_\_\_ 1,427 sq ft | 133 sq m

— OUTDOOR LIVING — 733 saft | 68 sam

- TERRACE LINEAR LENGTH - 79.83 ft | 24.33 m

This project is being developed by Midtown One Investments, LLC, a Delaware limited liability company ("Developer"), which has a limited right to use the trademarked names and logos of Terra and Mamil Tropic, or any of their affiliates) with respect to any and all matters relating to the marketing and/or development of the project. The Terra and Mamil Tropic, or any of their affiliates) with respect to any and all matters relating to the marketing and/or development of the project. The Terra and Mamil Tropic is merely for convenience and should not be relied upon as correctly stading the representations, effer see refarence to this condomination and not be relied upon as correctly stading the representations, offer see refarence to this project. Single final properties, the formation of a buyer or lesses. These materials are not intended to be a offer to sell, or solication to buy, a until in the condominium and not not statements should be relied upon as correctly would be unlawful. Stated square footages and dimensions are measured to the exterior boundaries of the exterior walls and the centerline of interior demissing walls and in fact vary from the square footages and dimensions are measured to the exterior boundaries of the exterior walls and the centerline of interior demissing walls and in fact vary from the square footage and dimensions that would be determined by using the description and definition of the "Unit" set forth in the Declaration (which generally only includes the interior airspace between the perimeter walls and excludes all interior structural components and other common elements). This method is generally used in sales materials and is provided to allow a prospective buyer to compare the Units with units in other condomination of the "Unit" set forth in the Declaration (which generally only includes the interior airspace between the perimeter walls and units of the exterior boundaries of the exterior boundaries of the exterior boundaries of the exterior boundaries of the exterior bounda