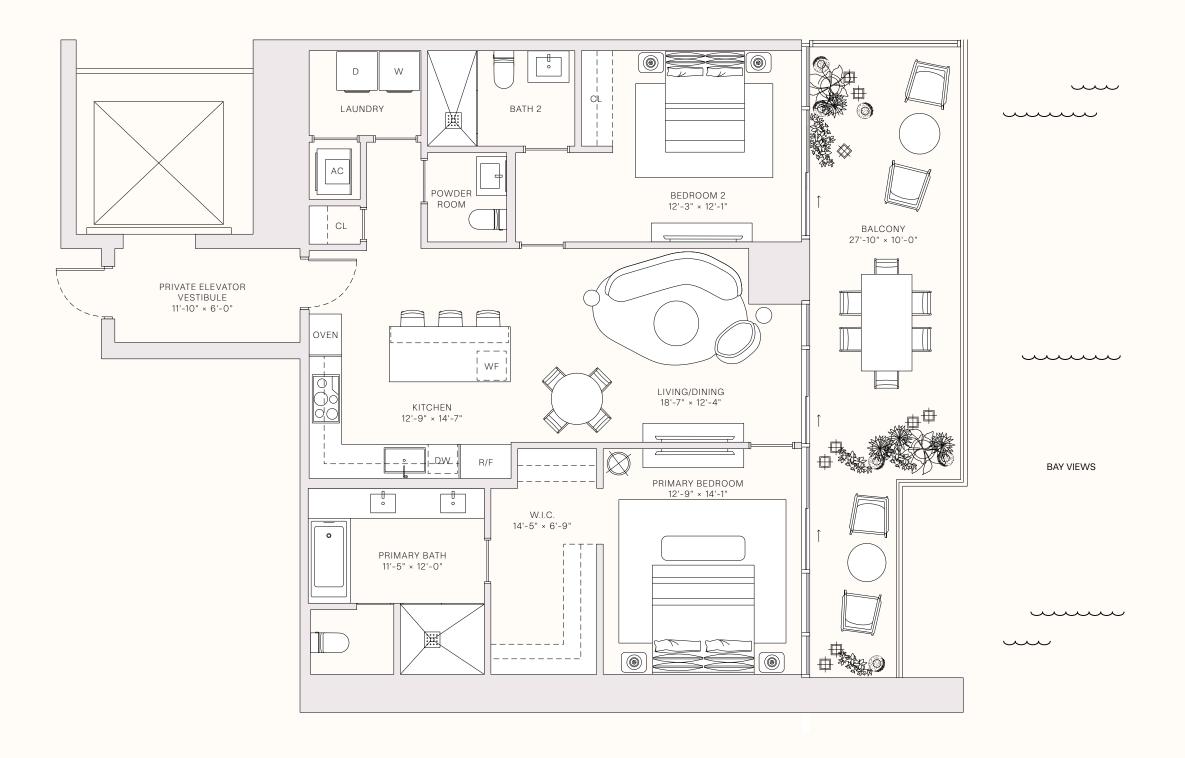

## RESIDENCE 03

LEVELS 31-47

2 BEDROOMS
2 BATHROOMS
POWDER ROOM
PRIVATE TERRACE
PRIVATE ELEVATOR

1,859 sq ft | 173 sq M

1,507 sq ft | 140 sq m

— OUTDOOR LIVING — 352 SQ FT | 33 SQ M

- TERRACE LINEAR LENGTH - 40.08 FT | 12.22 M

This project is being developed by Midtown One Investments, LLC, a Delaware limited liability company ("Developer"), which has a limited right to use the trademarked names and logs of Terra and Miami Tropic, or any of their affiliates) with respect to any and all matters relating to the marketing and/or development of the project. The Terra and Miami Tropic, or or optimize are each comprised of several separate companies that are legally deficient. Reference to Tier and Miami Tropic is merely for convenience and the purposes. Or lar expressionations cannot be relief upon for any other purposes. Drail expressionations in the prospecture of the project is a developer. For correct presentations, risks or subject or less on a developer is a buyer or lesses. These materials are not intended to be an offer to sell, or solication to buy and it the condominium. Such an offering circularly for the condominium and not not statements should not be relied upon as corn or the an offer to sell, or solication to buy a until in the condominium and not statements should be relied upon as corn or the an offer to sell, or solication to buy a until in the condominium and not statements should be relied upon as corn or the an offer to sell, or to resident or such its buyer of the sex. The condominium and not not statements should be relied upon as corn or the sequence. The prospectus (effencing circularly for the condominium and not statements should be relied upon as corn or the sequence to a large or statement should be relied upon as corn or the sequence. The project should be relied upon as corn of the sequence to state and the prospectus (effencing circularly for the sequence) to state and the sequence of the seq