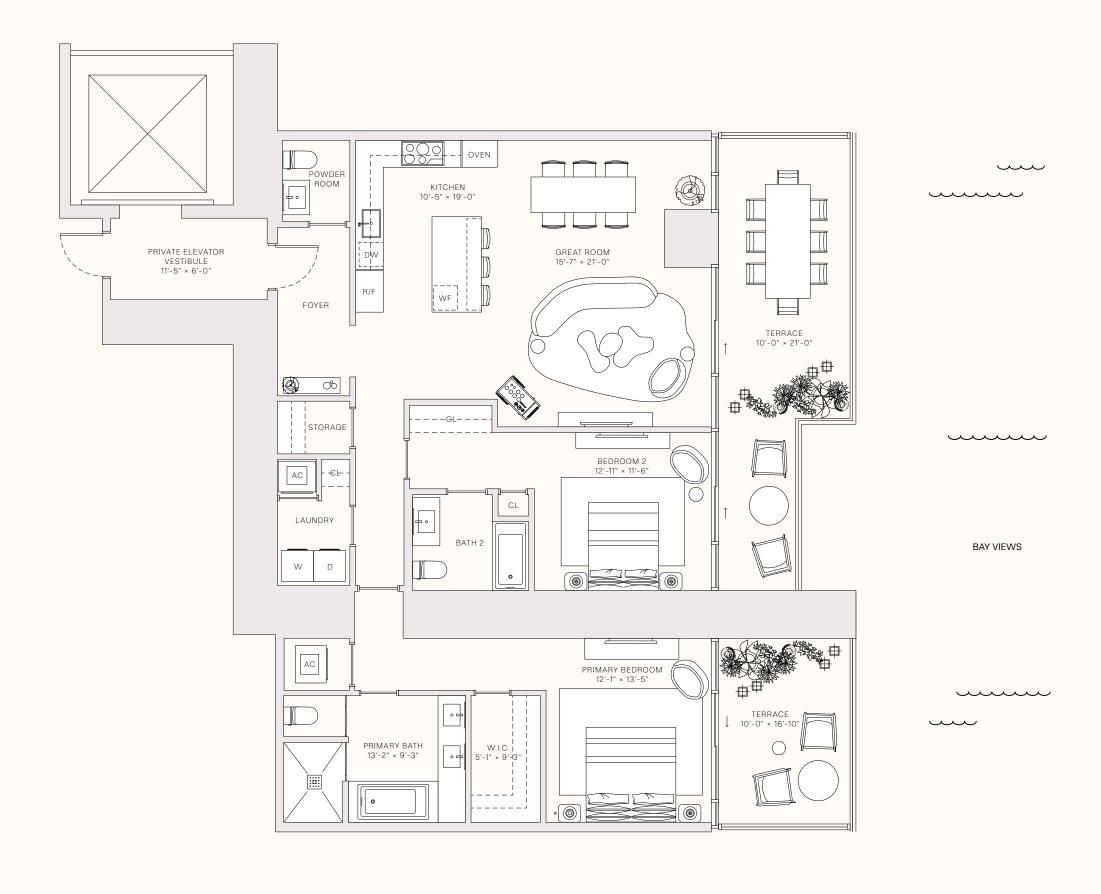

## RESIDENCE 03A

LEVELS 9-30

2 BEDROOMS
2 BATHROOMS
POWDER ROOM
PRIVATE TERRACE
PRIVATE ELEVATOR

\_\_\_\_ INTERIOR \_\_\_\_\_\_ 1,719 sq ft | 160 sq m

OUTDOOR LIVING439 SQ FT | 41 SQ M

- TERRACE LINEAR LENGTH - 50.08 FT | 15.27 M

This project is being developed by Midtown One Investments, LLC, a Delaware limited liability company ("Developer"), which has a limited right to use the trademarked names and logos of Terra and Miami Tropic, and you agree to look solely to Developer (and not to Terra, Miami Tropic, or any of their affiliates) with respect to any and all matters relating to the marketing and/or development of the project. The Terra and Miami Tropic groups of companies are each comprised of several separate companies that are legally deficient. Reference to Tier and Miami Tropic is menely for convenience and selection to a buyer or lesses. Or large resentations cannot be relied upon as correctly stating the representations, make a not interested to be an offer to sele; or solicitation to buy and it the condominium and not a buyer or lesses. Or subject to support the service of the selection of t