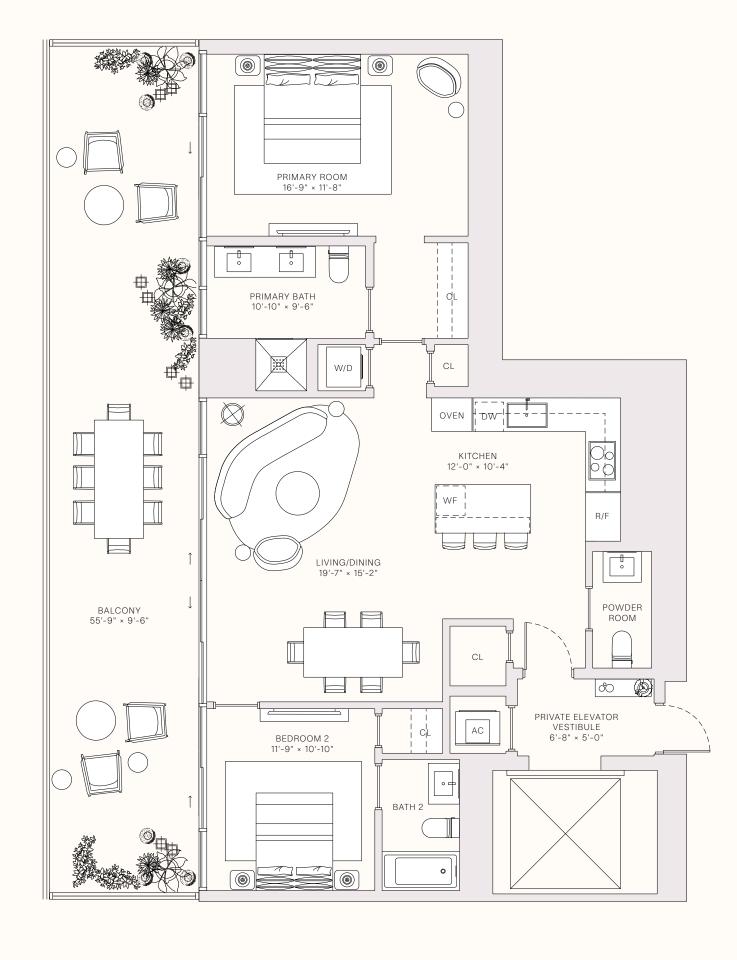

## RESIDENCE 08

LEVELS 31-47

2 BEDROOMS
2 BATHROOMS
POWDER ROOM
PRIVATE TERRACE
PRIVATE ELEVATOR

\_\_\_\_\_ TOTAL \_\_\_\_\_ 1,857 sq.ft | 172 sq.m

1,307 sq ft | 121 sq M

OUTDOOR LIVING550 saft | 51 sam

- TERRACE LINEAR LENGTH - 55.75 FT | 16.99 M

This project is being developed by Midtown One Investments, LLC, a Delaware limited liability company ("Developer"), which has a limited right to use the trademarked names and logos of Terra and Mamil Tropic, or any of their affiliates) with respect to any and all matters relating to the marketing and/or development of the project. The Terra and Mamil Tropic, or any of their affiliates) with respect to any and all matters relating to the marketing and/or development of the project. The Terra and Mamil Tropic is merely for convenience and should not be relied upon as correctly stading the representations, effer see refarence to this condomination and not be relied upon as correctly stading the representations, offer see refarence to this project. Single final properties, the formation of a buyer or lesses. These materials are not intended to be a offer to sell, or solication to buy, a until in the condominium and not not statements should be relied upon as correctly would be unlawful. Stated square footages and dimensions are measured to the exterior boundaries of the exterior walls and the centerline of interior demissing walls and in fact vary from the square footages and dimensions are measured to the exterior boundaries of the exterior walls and the centerline of interior demissing walls and in fact vary from the square footage and dimensions that would be determined by using the description and definition of the "Unit" set forth in the Declaration (which generally only includes the interior airspace between the perimeter walls and excludes all interior structural components and other common elements). This method is generally used in sales materials and is provided to allow a prospective buyer to compare the Units with units in other condomination of the "Unit" set forth in the Declaration (which generally only includes the interior airspace between the perimeter walls and units of the exterior boundaries of the exterior boundaries of the exterior boundaries of the exterior boundaries of the exterior bounda