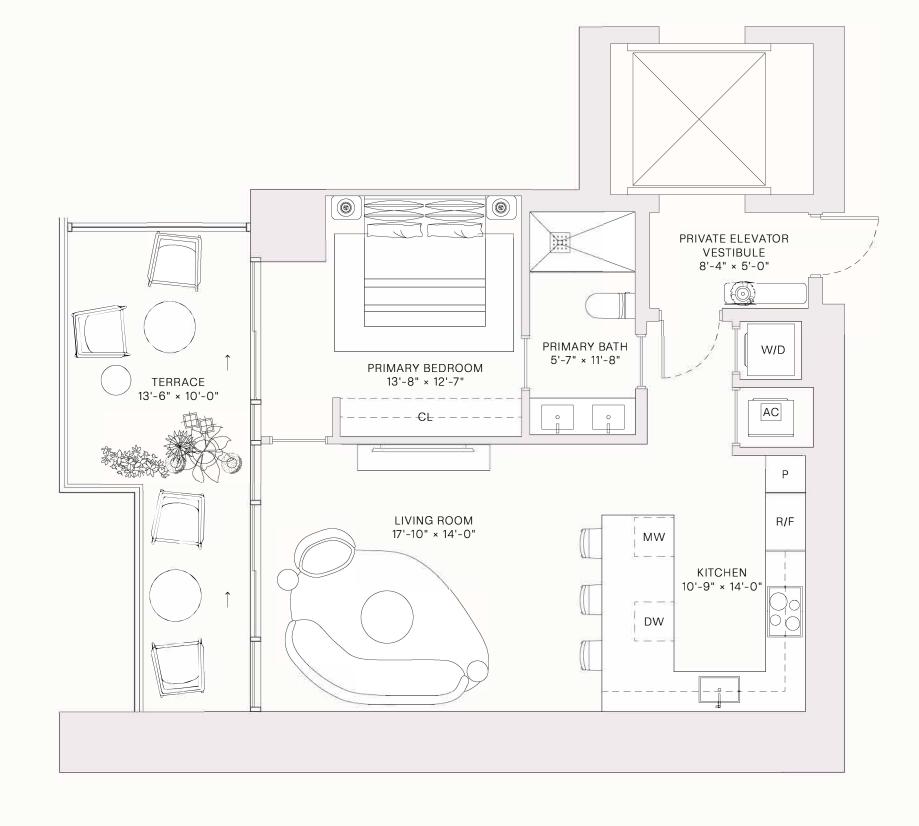

## RESIDENCE 06A

LEVELS 10-30

1 BEDROOM 1 BATHROOM PRIVATE TERRACE PRIVATE ELEVATOR

1,073 sq ft | 100 sq м

852 sq ft | 79 sq M

OUTDOOR LIVING -

TERRACE LINEAR LENGTH - 25.75 FT 7.85 M

CITYSCAPE

This project is being developed by Midtown One Investments, LLC, a Delaware limited liability company ("Developer"), which has a limited right to use the trademarked names and logos of Terra and Miami Tropic, and you agree to look solely to Developer (and not to Terra, Miami Tropic, or any of their affliates) with respect to any and all matters relating to the marketing and/or development of the project. The Terra and Miami Tropic is merely for convenience and shaul ricipic is merely for convenience and shaul not be decembed and limit to the prospectus (offering circular) for the condominium. Such and referring shall only be made pursuant to the prospectus (offering circular) for the condominium and no statements should be relied upon as correctly stated square floatings and dimensions are measured to the exterior vales and the exterior contains and fine to contain in the condominium and no statements should be relied upon as correctly stated and interior shall any solicitation to buy a unit in the condominium and no statements should be relied upon as correctly stated and interior shall any solicitation to buy a unit in the condominium and no statements should be relied upon as correctly stated and interior shall not be determined by using the description and definition of the note extending and interior shall not be determined by using the description and definition of the note that per shall not be determined by using the description and definition of the note that per shall not be determined by using the description and definition of the note that per shall not be determined by using the description and definition of the note that per shall not be determined by