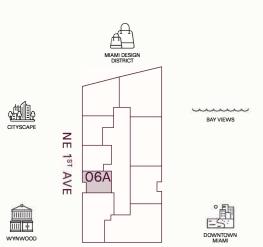

## RESIDENCE 06A

LEVELS 10-30

1 BEDROOM 1 BATHROOM PRIVATE TERRACE PRIVATE ELEVATOR

1,073 sq ft | 100 sq м

852 sq ft | 79 sq M

OUTDOOR LIVING -

TERRACE LINEAR LENGTH - 25.75 FT 7.85 M

CITYSCAPE