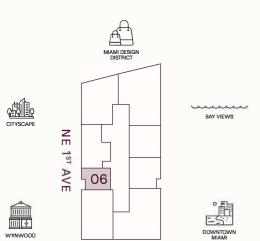

## RESIDENCE 06

LEVELS 31-47

1 BEDROOM 1 BATHROOM PRIVATE TERRACE PRIVATE ELEVATOR

1,073 sq ft | 100 sq m

852 sq ft | 79 sq M

OUTDOOR LIVING -

TERRACE LINEAR LENGTH - 25.75 FT 7.85 M

This project is being developed by Middown One Investments, LLC, a Deleware limited liability company ('Developer'), which has a limited right to use the trademarked names and logos of Terra and Miami Tropic, and you agree to look solely to Developer and not to Terra, Miami Tropic, or any of their affiliates) with respect to any and all matters relating to the marketing and/or development of the project. The Terra and Miami Tropic, and you agree to look solely to Developer and Miami Tropic, and you agree to look solely to Developer and Miami Tropic, and you agree to look solely to Developer and Miami Tropic, and you agree to look solely to Developer and Miami Tropic, and you agree to look solely to Developer and Miami Tropic, and you agree to look solely to Developer and Miami Tropic, and you agree to look solely to Developer and Miami Tropic, and you agree to look solely to Developer and Miami Tropic, and you agree to look solely to Developer and Miami Tropic, and you agree to look solely to Developer and Miami Tropic, and you agree to look solely to Developer and Miami Tropic, and you agree to look solely to Developer and Miami Tropic, and you agree to look solely to Developer and Miami Tropic, and you agree to look solely to Developer and Miami Tropic, and you agree to look solely to Developer and Miami Tropic, and you agree to look solely to Developer and Miami Tropic, and you agree to look solely to Developer and Miami Tropic, and you agree to look solely to Developer and Miami Tropic, and you agree to look solely to Developer and Miami Tropic, and you agree to look solely to Developer and Miami Tropic, and you agree to look solely to Developer and Miami Tropic, and you agree to both Agreements to the developer and Miami Tropic and Miami Tropic and Miami Tropic and Sole and Miami Tropic and Miami

## RESIDENCE 06A

LEVELS 10-30

1 BEDROOM 1 BATHROOM PRIVATE TERRACE PRIVATE ELEVATOR

1,073 sq ft | 100 sq м

852 sq ft | 79 sq M

OUTDOOR LIVING -

TERRACE LINEAR LENGTH - 25.75 FT 7.85 M

CITYSCAPE