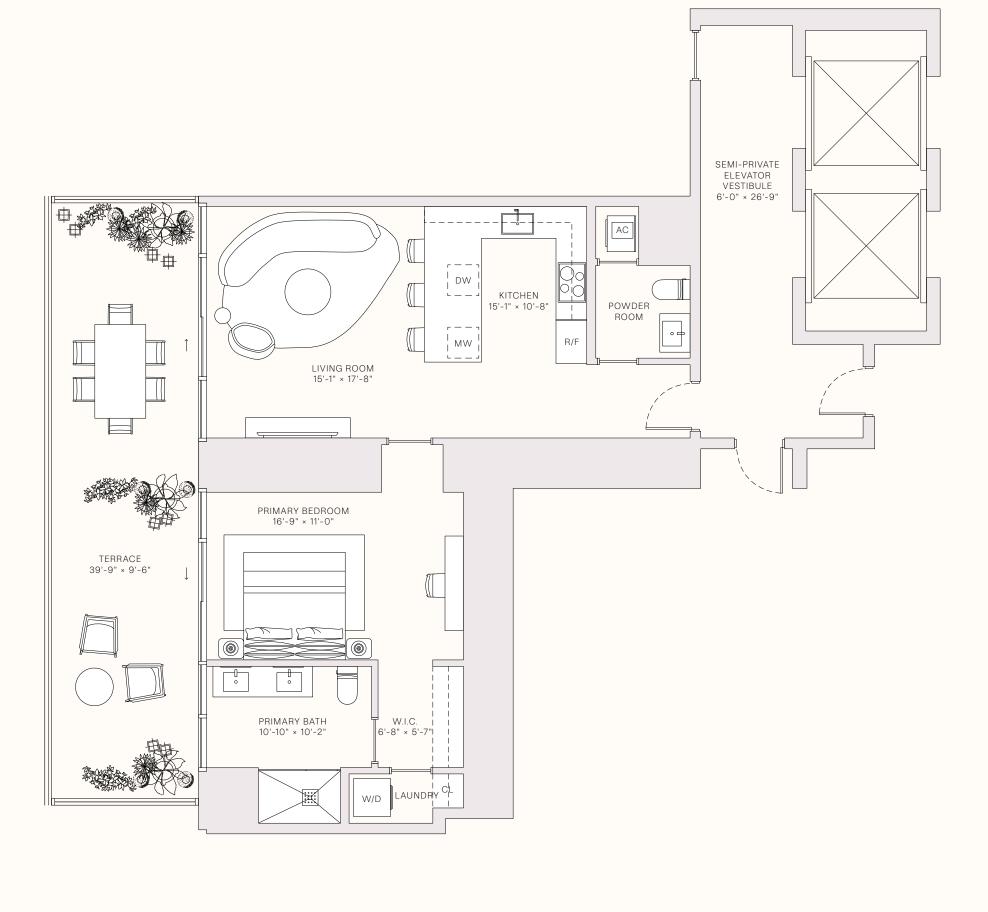

## RESIDENCE 08A

LEVELS 10-30

1 BEDROOM
1 BATHROOM
POWDER ROOM
PRIVATE TERRACE
SEMI-PRIVATE ELEVATOR

\_\_\_\_\_ TOTAL \_\_\_\_\_ 1,262 sq ft | 118 sq M

900 sq ft | 84 sq m

— OUTDOOR LIVING — 362 SQ FT | 34 SQ M

- TERRACE LINEAR LENGTH - 39.75 FT | 12.12 M

This project is being developed by Midtown One Investments, LLC, a Delaware limited liability company ("Developer"), which has a limited right to use the trademarked names and logos of Terra and Miami Tropic, and you agree to look solely to Developer (and not to Terra, Miami Tropic, or any of their affiliates) with respect to any and all matters relating to the marketing and/or development of the project. The Terra and Miami Tropic, or any of their affiliates are each comprised of several separate companies that are legally discinst. Reference to Sinch Forcine and Miami Tropic is merely for conveniences and Should not be relied upon as convenience and Miami Tropic is merely for convenience and Miami Tropic convenience and Miami Tr