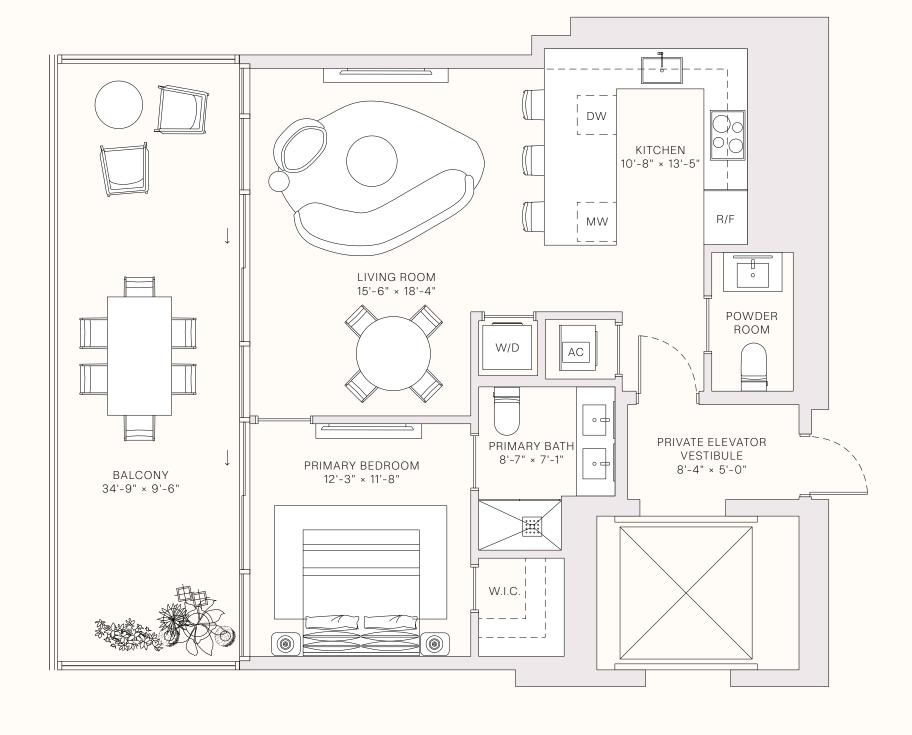

## RESIDENCE 07A

LEVELS 10-30

1 BEDROOM 1 BATHROOM POWDER ROOM PRIVATE TERRACE PRIVATE ELEVATOR

951 sq ft | 88 sq M

— OUTDOOR LIVING — 350 saft | 33 sam

- TERRACE LINEAR LENGTH - 34.75 FT | 10.59 M

This project is being developed by Midtown One Investments, LLC, a Delaware limited liability company ("Developer"), which has a limited right to use the trademarked names and logos of Terra and Miami Tropic, and you agree to look solely to Developer (and not to Terra, Miami Tropic, or any of their affiliates) with respect to any and all matters relating to the marketing and/or development of the project. The Terra and Miami Tropic, or any of their affiliates are each comprised of several separate companies that are legally discinst. Reference to Sinch Forcine and Miami Tropic is merely for conveniences and Should not be relied upon as convenience and Miami Tropic is merely for convenience and Miami Tropic convenience and Miami Tr